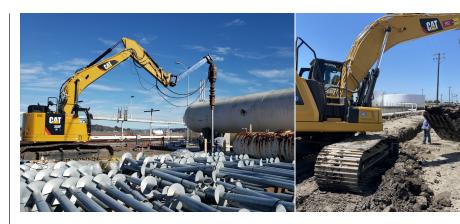

### A Full Range of Civil Construction Services

Whether your project involves demolition, excavation, grouting, restoration, or retrofitting, we can deliver all your civil construction needs, including:

- → Asphalt patching
- → Complex reinforced cast-in-place foundations
- → Concrete curb, sidewalks, overlays, and repairs
- > Demolition of existing foundations
- → Engineered form systems
- → Excavation and compaction
- → Precision anchor-bolt and embed placement
- → Rebar installation
- → Reinforced slab-on-grade placement and finish
- → Retrofitting existing foundations to fit new equipment
- → Site restoration
- → Underground utilities
- → Below-grade sump basins
- → Cementitious grouting
- → Chemical containment foundations
- → Drilled piers
- → Helical piers
- → Epoxy grouting for rotating equipment
- → Large mat foundations
- → Structural grout shims